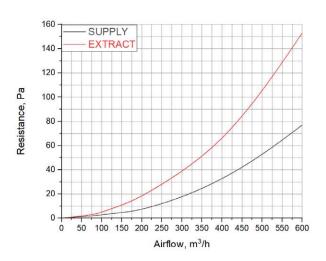

#### reddot winner 2023

200 mm

5,75 kg WEIGHT WITHOUT PACKAGING (NET)

COANDA effect

0

0

50

100

150

200

Airflow, m<sup>3</sup>/h

250

300

350

400

COANDA

0 -

Ó

50

100

150

200

Airflow, m3/h

250

300

350

400