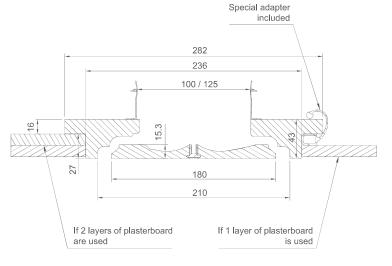

#### reddot winner 2023

160 mm

5 kg WEIGHT WITHOUT PACKAGING (NET)

COANDA effect

Special adapter included 316 160 160 160 160 160 141 289 17 Layers of plasterboard is used

COANDA