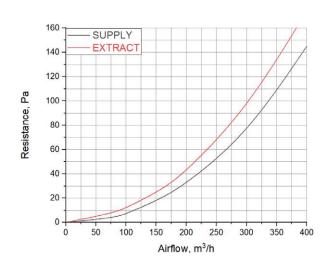

#### reddot winner 2023

200 mm

5,75 kg WEIGHT WITHOUT PACKAGING (NET)

COANDA effect

0

0

50

100

150

200

Airflow, m<sup>3</sup>/h

250

300

350

400

COANDA

0 -

Ó

50

100

150

200

Airflow, m3/h

250

300

350

400