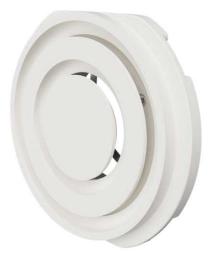

## PCIRCLE 2002 ROUND DIFFUSER "COANDA"

Order code for 2002 ø:

PCIRCLE 2002

#### reddot winner 2023

200 mm

5,55 kg WEIGHT WITHOUT PACKAGING (NET)

COANDA effect

Special adapter included 402 356 200 38 24 53 U ,\_\_\_\_ 166 27 214 282 330 If 1 layer of plasterboard If 2 layers of plasterboard is used are used