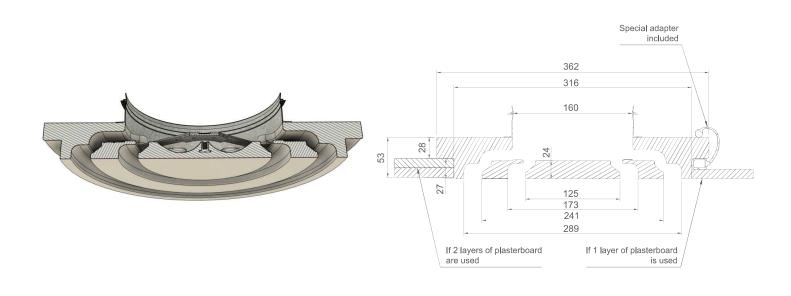

#### reddot winner 2023

160 mm

5 kg WEIGHT WITHOUT PACKAGING (NET)

COANDA effect

Special adapter included 316 160 160 160 160 160 141 289 17 Layers of plasterboard is used

COANDA