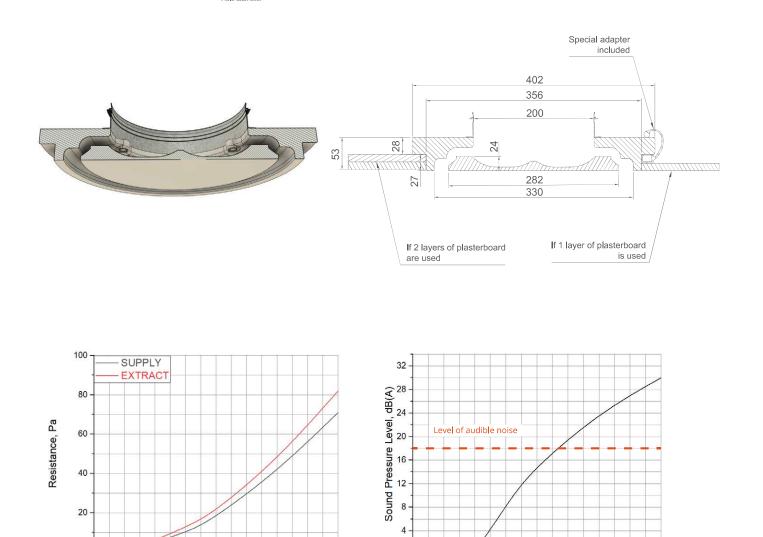

#### reddot winner 2023

200 mm

5,55 kg WEIGHT WITHOUT PACKAGING (NET)

COANDA effect

Special adapter included 402 356 200 38 24 53 U ,\_\_\_\_ 166 27 214 282 330 If 1 layer of plasterboard If 2 layers of plasterboard is used are used