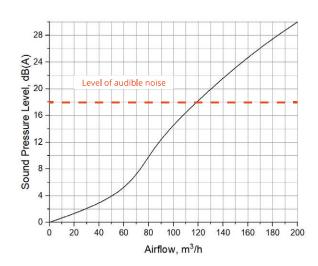

## **PCIRCLE 100/125 ROUND DIFFUSER "COANDA"**

reddot winner 2023

100/125 mm CONNECTION DIAMETER

2,4 kg WEIGHT WITHOUT PACKAGING (NET)

**COANDA** effect SPECIAL PATENTED SHAPE

Order code for 100 ø: