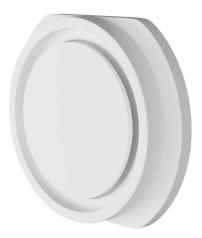

## PCIRCLE 2001 ROUND DIFFUSER "COANDA"

Order code for 2001 ø:

PCIRCLE 2001

#### reddot winner 2023

200 mm

5,75 kg WEIGHT WITHOUT PACKAGING (NET)

COANDA effect

0

0

50

100