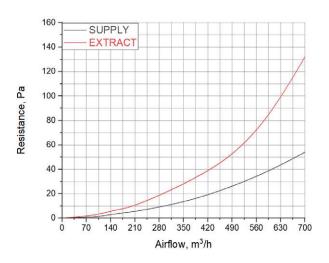

#### reddot winner 2023

200 mm

5,55 kg WEIGHT WITHOUT PACKAGING (NET)

COANDA effect

Special adapter included 402 356 200 38 24 53 U ,\_\_\_\_ 166 27 214 282 330 If 1 layer of plasterboard If 2 layers of plasterboard is used are used