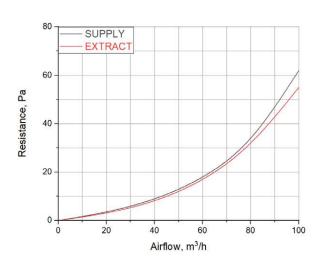

## **PCIRCLE 100/125 ROUND DIFFUSER "COANDA"**

reddot winner 2023

100/125 mm CONNECTION DIAMETER

2,4 kg WEIGHT WITHOUT PACKAGING (NET)

**COANDA** effect SPECIAL PATENTED SHAPE

Order code for 100 ø: