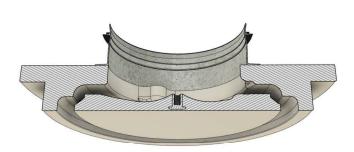

## **PCIRCLE 100/125 ROUND DIFFUSER "COANDA"**

reddot winner 2023

100/125 mm CONNECTION DIAMETER

2,4 kg WEIGHT WITHOUT PACKAGING (NET)

**COANDA** effect SPECIAL PATENTED SHAPE

Order code for 100 ø: