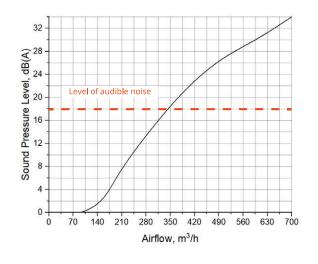

Order code for 1602 ø:

PCIRCLE 1602



160 mm

reddot winner 2023

4,85 kg WEIGHT WITHOUT PACKAGING (NET)

COANDA effect

SPECIAL PATENTED SHAPE







## PCIRCLE 2001 ROUND DIFFUSER "COANDA"



Order code for 2001 ø:

PCIRCLE 2001



#### reddot winner 2023

200 mm

5,75 kg WEIGHT WITHOUT PACKAGING (NET)

COANDA effect



0

0

50

100

150

200

Airflow, m<sup>3</sup>/h

250

300

350

400

COANDA

0 -

Ó

50

100

150

200

Airflow, m3/h

250

300

350

400

## PCIRCLE 2002 ROUND DIFFUSER "COANDA"



Order code for 2002 ø:

PCIRCLE 2002



#### reddot winner 2023

200 mm

5,55 kg WEIGHT WITHOUT PACKAGING (NET)

COANDA effect

Special adapter included 402 356 200 38 24 53 U ,\_\_\_\_ 166 27 214 282 330 If 1 layer of plasterboard If 2 layers of plasterboard is used are used

COANDA