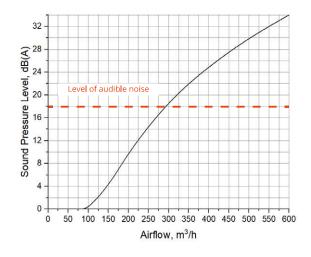

#### reddot winner 2023

200 mm

5,75 kg WEIGHT WITHOUT PACKAGING (NET)

COANDA effect

0

0

50

100

150

200

Airflow, m<sup>3</sup>/h

250

300

350

400

COANDA

0 -

Ó

50

100

150

200

Airflow, m3/h

250

300

350

400