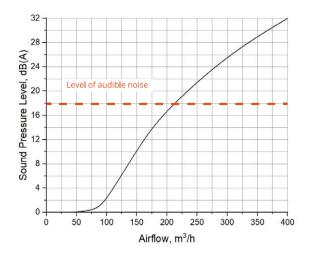

#### reddot winner 2023

200 mm

5,75 kg WEIGHT WITHOUT PACKAGING (NET)

COANDA effect

0

0

50

100

150

200

Airflow, m<sup>3</sup>/h

250

300

350

400

COANDA

0 -

Ó

50

100

150

200

Airflow, m3/h

250

300

350

400